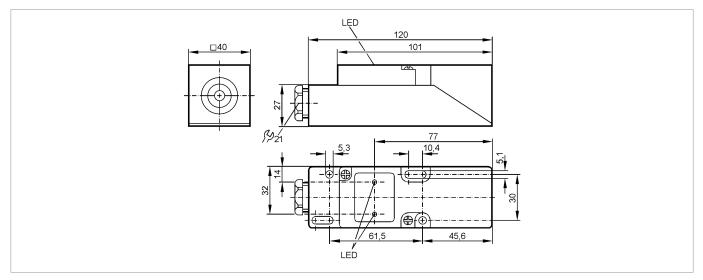

## efector100°

## IM5022

IME3015BFPKG/2-LED

**Inductive sensors** 

€

| Duadust sharestoristics                  | _            |                                                                                                    |
|------------------------------------------|--------------|----------------------------------------------------------------------------------------------------|
| Product characteristics Inductive sensor |              |                                                                                                    |
| Rectangular, plastics                    |              |                                                                                                    |
| Terminals                                |              |                                                                                                    |
| Sensing range 15 mm; [f] f               | flush mounta | able                                                                                               |
| Electrical data                          |              |                                                                                                    |
| Electrical design                        |              | DC PNP                                                                                             |
| Operating voltage                        | [V]          | 1036 DC                                                                                            |
| Current consumption                      | [mA]         | 15 (24 V)                                                                                          |
| Protection class                         |              | II                                                                                                 |
| Reverse polarity protection              | ı            | yes                                                                                                |
| Outputs                                  |              |                                                                                                    |
| Output function                          |              | normally open / closed programmable                                                                |
| Voltage drop                             | [V]          | < 2.5                                                                                              |
| Current rating                           | [mA]         | 250                                                                                                |
| Short-circuit protection                 |              | pulsed                                                                                             |
| Overload protection                      |              | yes                                                                                                |
| Switching frequency                      | [Hz]         | 350                                                                                                |
| Range                                    |              |                                                                                                    |
| Sensing range                            | [mm]         | 15                                                                                                 |
| Real sensing range (Sr)                  | [mm]         | 15 ± 10 %                                                                                          |
| Operating distance                       | [mm]         | 012.1                                                                                              |
| Accuracy / deviations                    |              |                                                                                                    |
| Correction factors                       |              | mild steel = 1 / stainless steel approx. 0.7 / brass approx. 0.4 / Al approx. 0.3 / Cu approx. 0.2 |
| Hysteresis                               | [% of Sr]    | 115                                                                                                |
| Switch-point drift                       | [% of Sr]    | -1010                                                                                              |
| Environment                              |              |                                                                                                    |
| Ambient temperature                      | [°C]         | -2580                                                                                              |
| Protection                               |              | IP 65                                                                                              |
| Tests / approvals                        |              |                                                                                                    |